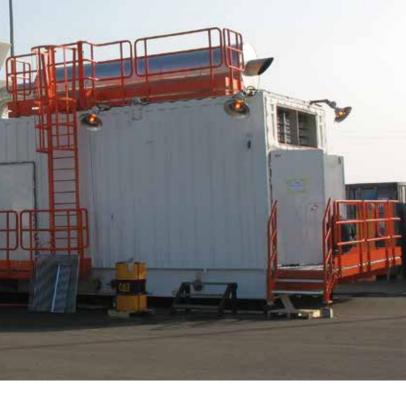

CASE HISTORY **ONSHORE EMERGENCY POWER GENERATION** 

Scope of supply includes:

- One Emergency Diesel generator set 1020ekW -1275VA 400V with Cat® engine 3512 and Cat® SR4B alternator.
- Container H60-J45 rated and designed for cold ambient down to -40°C.
- Separate electrical room container with dual **HVAC system** and pressurizing system.
- Water mist + IG541 fire fighting systems.