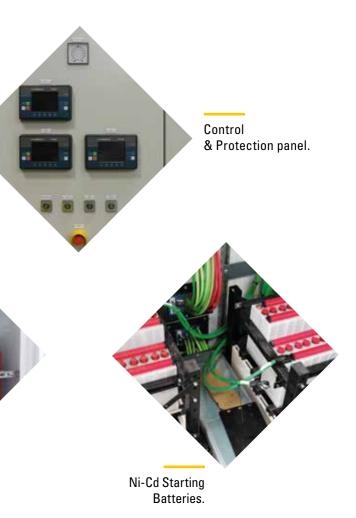

## **EMERGENCY POWER GEN** IN THE OFFSHORE CASPIAN

Scope of supply includes:

- Six Emergency Diesel generators 2000ekW -2500kVA, 6,6kV powered by Cat<sup>®</sup> engines 3516B-HD.
- Unit Control Panels & Master paralleling control panels.
- Dual starting system with Ni-Cd starting batteries & hydraulic starting skid.
- MV NER & Line panel.

**Detail of Power Generation room** & MV alternator.

Detail of Hydraulic Staring System.

Detail of 3516B genset with local panel & preheating system.

Detail of 3516B engine front side.

- Dual starting system with Ni-Cd starting batteries & hydraulic starting skid.
- Pre-heating systems and cable tracing for winterzation.
- + ASME "U" stamped fuel tank.