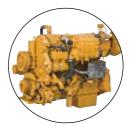

CASE HISTORY **ONSHORE EMERGENCY POWER GENERATION** 

Scope of supply includes:

- One Emergency Diesel generator set 1020ekW -1275VA 400V with Cat® engine 3512 and Cat® SR4B alternator.
- Container H60-J45 rated and designed for cold ambient down to -40°C.
- Separate electrical room container with dual **HVAC system** and pressurizing system.
- Water mist + IG541 fire fighting systems.

**Detail of Power Generation room** & MV alternator.

Detail of Hydraulic Staring System.

Detail of 3516B genset with local panel & preheating system.

Detail of 3516B engine front side.

- Dual starting system with Ni-Cd starting batteries & hydraulic starting skid.
- Pre-heating systems and cable tracing for winterzation.
- + ASME "U" stamped fuel tank.

CGT has provided a **complete service**, including: engineering, procurement, testing and supply of the units, long term preservation activities at site and final commissioning and start up.

◆ 14/15