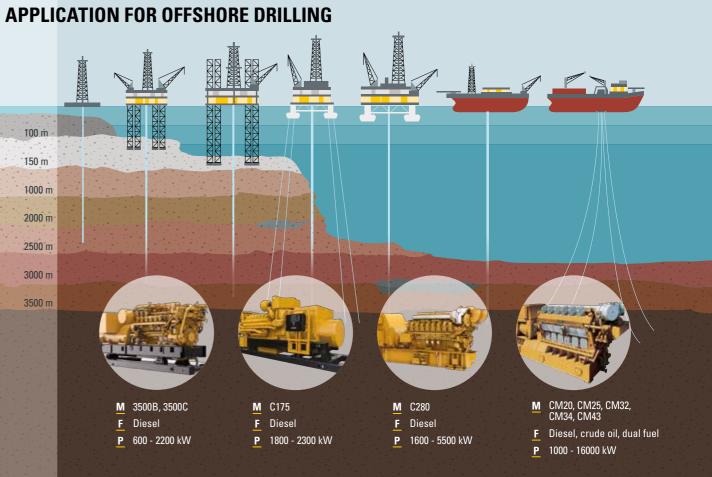

## **DRILLING & WELL SERVICE**

**CGT** can tailor the right power solution for your needs, providing you with engines, transmissions and packages needed to complete new wells or improve production. Whether you require electrical power on land, offshore or for electric-driven drilling rigs, **CGT**'s range of Cat® generator sets are widely known for performance, reliability, durability, and fuel flexibility in the oil and gas industry. **CGT** is there for you and with you when constructing your power solutions for your drilling applications and for the long term maintenance.

|                |   | Contraction of the second |   |        |
|----------------|---|---------------------------|---|--------|
| 100 m<br>150 m |   |                           |   |        |
| 1000 m         |   |                           |   |        |
| 2000 m         |   |                           |   |        |
| 2500 m         |   |                           |   |        |
| 3000 m         |   |                           |   |        |
| 3500 m         |   |                           |   |        |
|                | M | 3500B, 3500C              | M | C175   |
|                | F | Diesel                    | F | Diesel |

### C175 Offshore Generator Sets

A Main power, emergency power, essential services onboard, offshore production platforms and vessels

3500 Offshore Generator Sets

- M 3500B, 3500C
- F Diesel
- P 600 2200 kW

### Fire Pump Engines

- A Fire pump engines
- M C series, 3400 & 3500 series
- F Diesel
- P 150 2300 kW

- A Main power, emergency power M C175 F Diesel
- P 1800 2300 kW

- power onboard production platforms and vessels.
- M C280
- F Diesel
- P 1600 5500 kW

M = Models

F = Fuel

P = Power

M G3300, G3400, G3500, G3600, GCM

and essential services onboard offshore production platforms and vessels

### C280 Offshore Generator Sets

A Main power and essential services

## CM Offshore Generator Sets

- A Main power and essential service for offshore production platforms and vessels
- M CM20, CM25, CM32, CM43
- F Crude oil, MDO and dual fuel
- P 1000 16000 kW

A Gas compression