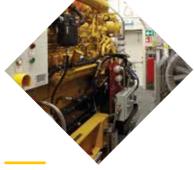

**Detail of Power Generation room** & MV alternator.

Detail of Hydraulic Staring System.

Detail of 3516B genset with local panel & preheating system.

Detail of 3516B engine front side.

- Dual starting system with Ni-Cd starting batteries & hydraulic starting skid.
- Pre-heating systems and cable tracing for winterzation.
- + ASME "U" stamped fuel tank.