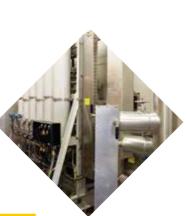

**Detail of Power Generation room** & MV alternator.

Detail of Hydraulic Staring System.

Detail of 3516B genset with local panel & preheating system.

Detail of 3516B engine front side.

- Dual starting system with Ni-Cd starting batteries & hydraulic starting skid.
- Pre-heating systems and cable tracing for winterzation.
- + ASME "U" stamped fuel tank.