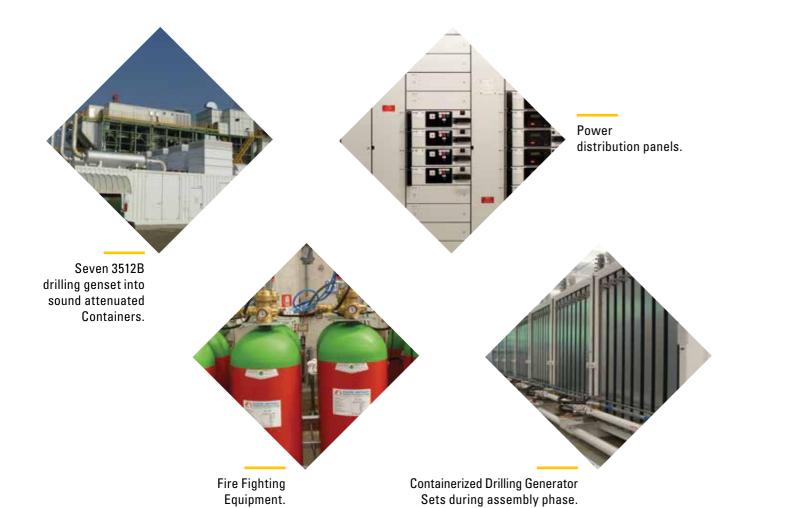

## CASE HISTORY MAIN AND EMERGENCY POWER GENERATION FOR DRILLING IN ARCTIC CLIMATES

## Scope of supply includes:

- Ten Diesel generators 1000ekW -1500kVA 600V with Cat<sup>®</sup> engine 3512B.
- Seven diesel generators for drilling.
- + Two for camp power feeding.
- One Emergency generator.

 Soundproof containers, Fire fighting systems Control, Synchronizing & Power Distribution panels.

CGT has provided a **complete service**, including: engineering, procurement, testing and supply of the units, long term preservation activities at site and final commissioning and start up.

Fire Fighting Equipment.

- + Starting system.
- Pre-heating system.
- 🔶 Fuel tank.

CGT has provided a **complete service**, including: engineering, procurement, testing and supply of the unit, final commissioning and start up at site.