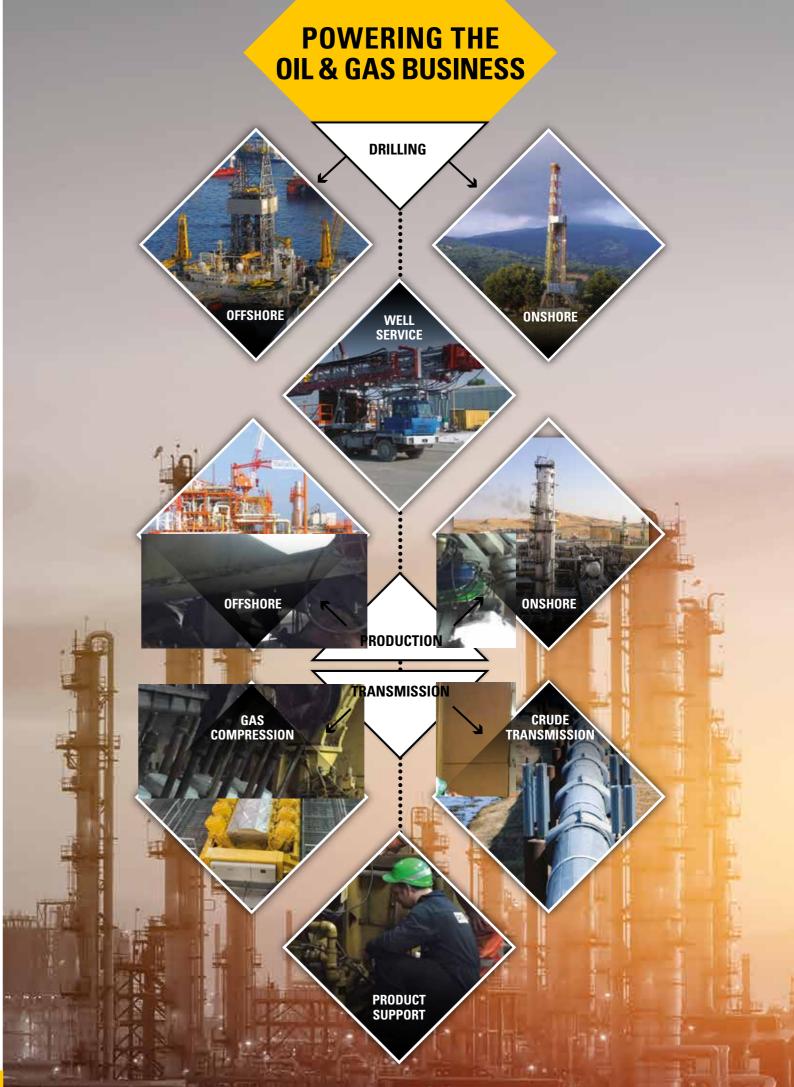

# **CGT OIL & GAS**

Energy is needed to explore, extract and transport oil and gas that are often found in remote and inaccessible locations.

CGT is your single-source supplier, offering you bespoke solutions for all upstream and downstream applications, whether it is for pumping, compression or any other form of auxiliary, main or emergency power.

## CGT WITH ITS CUSTOMERS EVERYWHERE IN THE WORLD

Onshore Onsh

Production