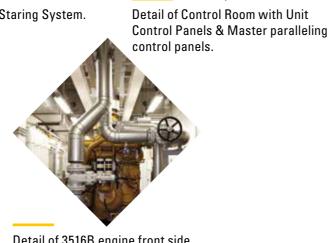

## **EMERGENCY POWER GEN** IN THE OFFSHORE CASPIAN

Scope of supply includes:

- Six Emergency Diesel generators 2000ekW -2500kVA, 6,6kV powered by Cat<sup>®</sup> engines 3516B-HD.
- Unit Control Panels & Master paralleling control panels.
- Dual starting system with Ni-Cd starting batteries & hydraulic starting skid.
- MV NER & Line panel.

**Detail of Power Generation room** & MV alternator.

Detail of Hydraulic Staring System.

Detail of 3516B genset with local panel & preheating system.

Detail of 3516B engine front side.

- Dual starting system with Ni-Cd starting batteries & hydraulic starting skid.
- Pre-heating systems and cable tracing for winterzation.
- + ASME "U" stamped fuel tank.