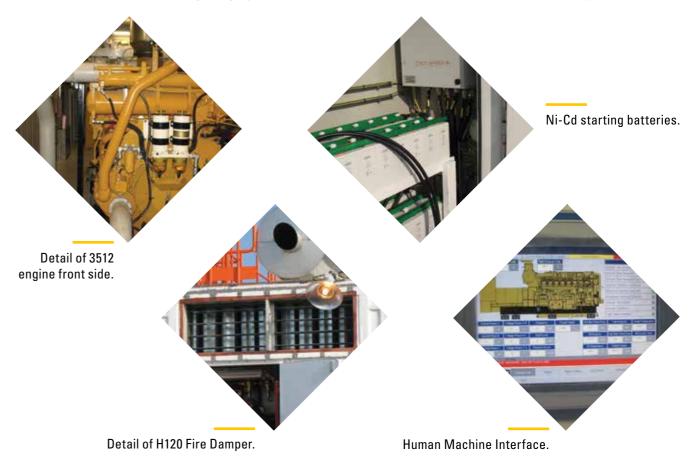

**Detail of Power Generation room** & MV alternator.

Detail of Hydraulic Staring System.

Detail of 3516B genset with local panel & preheating system.

Detail of 3516B engine front side.

- Dual starting system with Ni-Cd starting batteries & hydraulic starting skid.
- Pre-heating systems and cable tracing for winterzation.
- + ASME "U" stamped fuel tank.